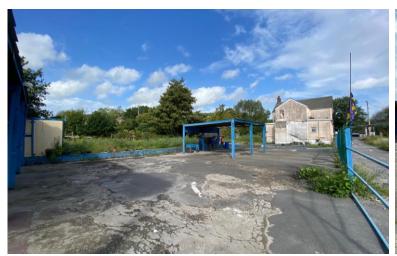

# **DESCRIPTION**

The subject premises comprises a secure compound and gated yard area situated along a relatively prominent position within close proximity to the main intersection just off the Main A48 within Pontarddulais town centre.

The premises was previously occupied for use as a hand car wash facility, which was granted planning permission in June 2016 (Planning Ref: 2016/0467).

The secure compound benefits from a tarmacadum surface and concrete hardstanding to approximately 60% of its area, which accommodates 2 no. canopy areas, including a covered wash area and 4 no. valet bays. An additional demountable portable outbuilding is also located on site, which comprises a customer waiting area and staff room.