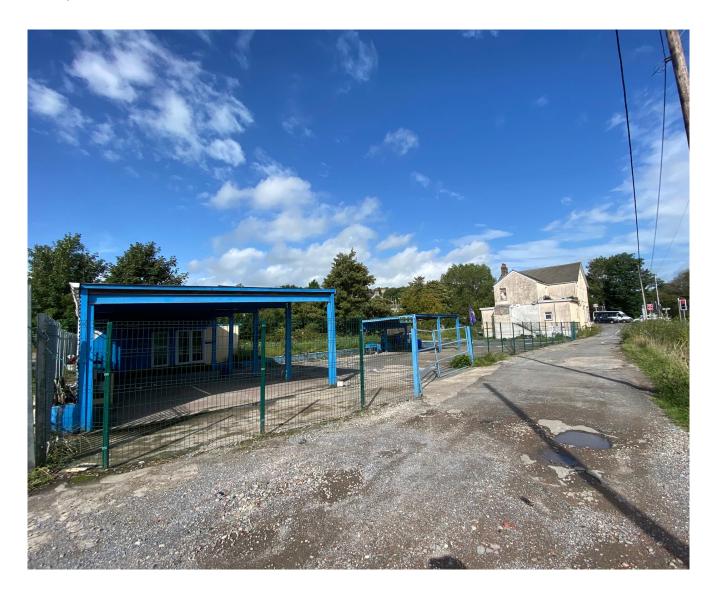

# **DESCRIPTION**

The subject premises comprises a secure compound and gated yard area situated along a relatively prominent position within close proximity to the main intersection just off the Main A48 within Pontarddulais town centre.

The premises was previously occupied for use as a hand car wash facility, which was granted planning permission in June 2016 (Planning Ref: 2016/0467).

The secure compound benefits from a tarmacadum surface and concrete hardstanding to approximately 60% of its area, which accommodates 2 no. canopy areas, including a covered wash area and 4 no. valet bays. An additional demountable portable outbuilding is also located on site, which comprises a customer waiting area and staff room.

The site also benefits from slightly a raised area to the rear, which could also be utilised for additional car parking spaces.