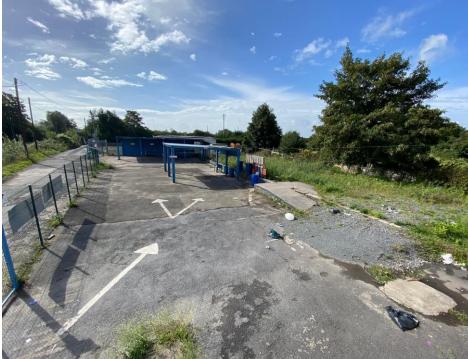

# **DESCRIPTION**

The subject premises comprises a secure compound and gated yard area situated along a relatively prominent position within close proximity to the main intersection just off the Main A48 within Pontarddulais town centre.

The premises was previously occupied for use as a hand car wash facility, which was granted planning permission in June 2016 (Planning Ref: 2016/0467).

The secure compound benefits from a tarmacadum surface and concrete hardstanding to approximately 60% of its area, which accommodates 2 no. canopy areas, including a covered wash area and 4 no. valet bays. An additional demountable portable outbuilding is also located on site, which comprises a customer waiting area and staff room.

The site also benefits from slightly a raised area to the rear, which could also be utilised for additional car parking spaces.