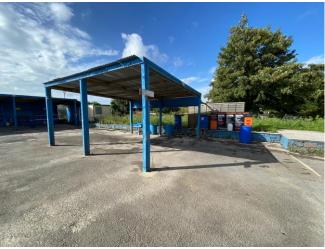

The premises was previously occupied for use as a hand car wash facility, which was granted planning permission in June 2016 (Planning Ref: 2016/0467).

The secure compound benefits from a tarmacadum surface and concrete hardstanding to approximately 60% of its area, which accommodates 2 no. canopy areas, including a covered wash area and 4 no. valet bays. An additional demountable portable outbuilding is also located on site, which comprises a customer waiting area and staff room.

# **GROUND FLOOR**

Site Area 0.27 Acre (0.11 Hectare)

Gross Frontage 47.14m (154 ft.)

Site Depth 26.17m (85 ft.)

Surfaced Yard 658.45 sq.m (7,087.55 sq. ft.)

which comprises the following.

Canopy Area 1 11.62m x 5.92m

which accommodates 4 no. car bays.

Waiting Room 3.60m x 2.57m forming part of a demountable portable unit.

Staff Room 3.60m x 2.57m forming part of a demountable portable unit.

Canopy Area 2 5.87m x 5.72m