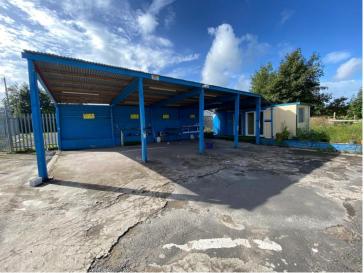

The premises was previously occupied for use as a hand car wash facility, which was granted planning permission in June 2016 (Planning Ref: 2016/0467).

The secure compound benefits from a tarmacadum surface and concrete hardstanding to approximately 60% of its area, which accommodates 2 no. canopy areas, including a covered wash area and 4 no. valet bays. An additional demountable portable outbuilding is also located on site, which comprises a customer waiting area and staff room.

# **GROUND FLOOR**

Site Area 0.27 Acre (0.11 Hectare)

Gross Frontage 47.14m (154 ft.)

Site Depth 26.17m (85 ft.)

Surfaced Yard 658.45 sq.m (7,087.55 sq. ft.)

which comprises the following.

Canopy Area 1 11.62m x 5.92m

which accommodates 4 no. car bays.

Waiting Room 3.60m x 2.57m forming part of a demountable portable unit.

Staff Room 3.60m x 2.57m forming part of a demountable portable unit.

Canopy Area 2 5.87m x 5.72m