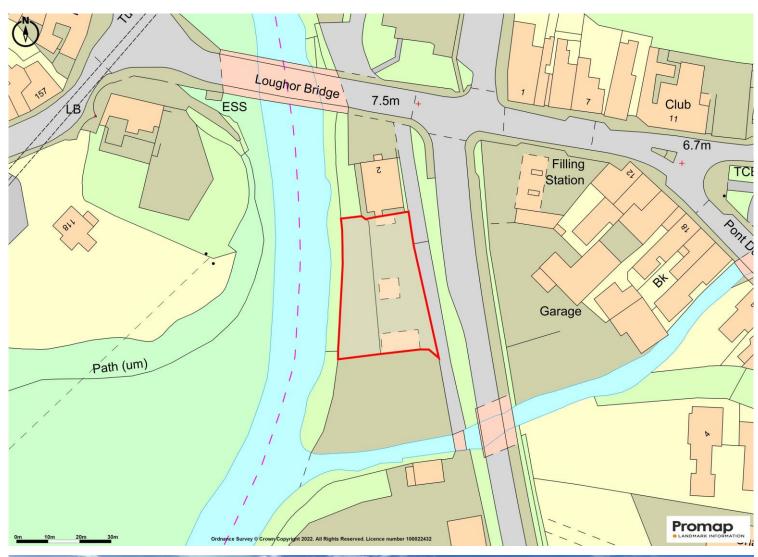

# **LOCATION**

The subject premises is situated to the rear of the former Gwyn Hotel along prominent position within the established high street location of St Teilo Street.

The subject premises is also positioned just off the main instersection leading into the town and adjacent to the main distribution road providing access to Tesco Superstore, which appears to be the town's main supermarket.

Pontarddulais is predominantly a residential suburb situated approximately 9 miles northwest of Swansea City Centre and within close proximity of Junction 48 of the M4 Motorway, approximately 1 mile away in a westerly direction.

# **GROUND FLOOR**

Site Area 0.27 Acre (0.11 Hectare)

Gross Frontage 47.14m (154 ft.)

Site Depth 26.17m (85 ft.)

Surfaced Yard 658.45 sq.m (7,087.55 sq. ft.)

which comprises the following.

Canopy Area 1 11.62m x 5.92m