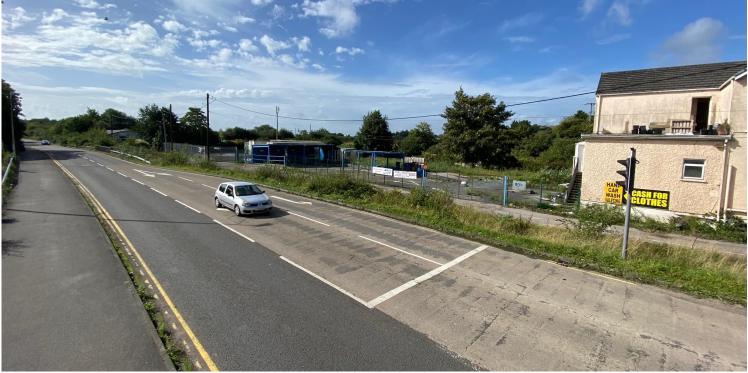

# **LOCATION**

The subject premises is situated to the rear of the former Gwyn Hotel along prominent position within the established high street location of St Teilo Street.

The subject premises is also positioned just off the main instersection leading into the town and adjacent to the main distribution road providing access to Tesco Superstore, which appears to be the town's main supermarket.

# **DESCRIPTION**

The subject premises comprises a secure compound and gated yard area situated along a relatively prominent position within close proximity to the main intersection just off the Main A48 within Pontarddulais town centre.