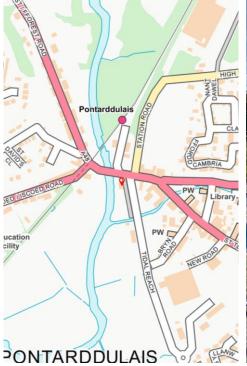

# **LOCATION**

The subject premises is situated to the rear of the former Gwyn Hotel along prominent position within the established high street location of St Teilo Street.

The subject premises is also positioned just off the main instersection leading into the town and adjacent to the main distribution road providing access to Tesco Superstore, which appears to be the town's main supermarket.

Pontarddulais is predominantly a residential suburb situated approximately 9 miles northwest of Swansea City Centre and within close proximity of Junction 48 of the M4 Motorway, approximately 1 mile away in a westerly direction.