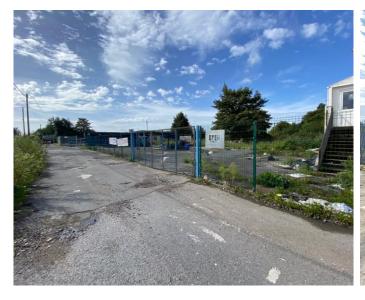

# **DESCRIPTION**

The subject premises comprises a secure compound and gated yard area situated along a relatively prominent position within close proximity to the main intersection just off the Main A48 within Pontarddulais town centre.

The premises was previously occupied for use as a hand car wash facility, which was granted planning permission in June 2016 (Planning Ref: 2016/0467).

The secure compound benefits from a tarmacadum surface and concrete hardstanding to approximately 60% of its area, which accommodates 2 no. canopy areas, including a covered wash area and 4 no. valet bays. An additional demountable portable outbuilding is also located on site, which comprises a customer waiting area and staff room.